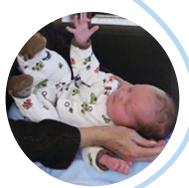

### Increased Movement

Baby moves during a diaper change or when placed in a new position.