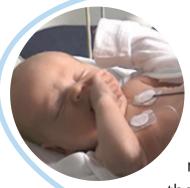

## Hand to Mouth

Baby puts their hand into their mouth or touches their mouth.

# Sucking on Hand

Baby gets their hand into their mouth and starts sucking on their hand. Baby will start to suck like they want milk.