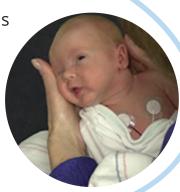

#### Rooting

Baby turns towards you and uses sucking motion after you brush their cheek with your hand.